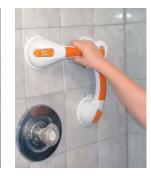

## Suction Cup Grab Bars

 13082-1
 12" Grab Bar, 1/cs

 13082-3
 12" Grab Bar, Retail, 3/cs

 13084-1
 19 <sup>3</sup>/4" Dual Grab Bar, Rotating, 1/cs

 13084-3
 19 <sup>3</sup>/4" Dual Grab Bar, Rotating, Retail, 3/cs

## FEATURES:

- Installs and is removable without tools or professional installation.
- Will not damage property.
- Large suction cups provide an extremely strong hold.
- Release levers make installing and removing the suction cup grab bars quick and easy.
- Color indicator shows "safe secure" suction or "re-affix" suction.
- Limited Lifetime Warranty.

## CAUTION: THE SUCTION CUP GRAB BARS ARE TO BE USED AS BALANCE ASSIST ONLY. THEY ARE NOT FOR BODY WEIGHT LEVERAGE.

| SPECIFICATIONS |        | *Important Notice: Item numbers that display an asterisk (*) reflect an item that will be discontinued or package change. |                    |
|----------------|--------|---------------------------------------------------------------------------------------------------------------------------|--------------------|
| Item #         | Length | Product<br>Weight                                                                                                         | Shipping<br>Weight |
| 13082-1        | 12″    | .4 lbs.                                                                                                                   | .9 lbs             |
| 13082-3        | 12″    | .4 lbs                                                                                                                    | 1.7 lbs            |
| 13084-1        | 19.75″ | 1.0 lbs                                                                                                                   | 1.5 lbs            |
| 13084-3        | 19.75″ | 1.0 lbs                                                                                                                   | 3.5 lbs            |