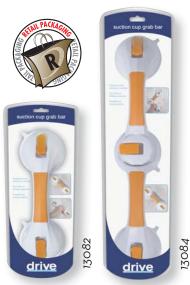

## Suction Cup Grab Bars

 13082-1
 12" Grab Bar, 1/cs

 13082-3
 12" Grab Bar, Retail, 3/cs

 13084-1
 19 <sup>3</sup>/4" Dual Grab Bar, Rotating, 1/cs

 13084-3
 19 <sup>3</sup>/4" Dual Grab Bar, Rotating, Retail, 3/cs