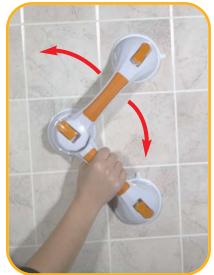

## FEATURES:

- Installs and is removable without tools or professional installation.
- Will not damage property.
- Large suction cups provide an extremely strong hold.
- Release levers make installing and removing the suction cup grab bars quick and easy.
- Color indicator shows "safe secure" suction or "re-affix" suction.
- Limited Lifetime Warranty.

## CAUTION: THE SUCTION CUP GRAB BARS ARE TO BE USED AS BALANCE ASSIST ONLY. THEY ARE NOT FOR BODY WEIGHT LEVERAGE.

| SPECIFICATIONS |        | *Important Notice: Item numbers that display an asterisk (*) reflect an item that will be discontinued or package change. |                    |
|----------------|--------|---------------------------------------------------------------------------------------------------------------------------|--------------------|
| Item #         | Length | Product<br>Weight                                                                                                         | Shipping<br>Weight |
| 13082-1        | 12″    | .4 lbs.                                                                                                                   | .9 lbs             |
| 13082-3        | 12″    | .4 lbs                                                                                                                    | 1.7 lbs            |
| 13084-1        | 19.75″ | 1.0 lbs                                                                                                                   | 1.5 lbs            |
| 13084-3        | 19.75″ | 1.0 lbs                                                                                                                   | 3.5 lbs            |