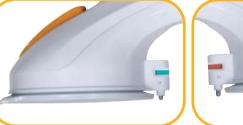

## Suction Cup Grab Bars



 13082-1
 12" Grab Bar, 1/cs

 13082-3
 12" Grab Bar, Retail, 3/cs

 13084-1
 19 <sup>3</sup>/4" Dual Grab Bar, Rotating, 1/cs

 13084-3
 19 <sup>3</sup>/4" Dual Grab Bar, Rotating, Retail, 3/cs

## FEATURES:

- Installs and is removable without tools or professional installation.
- Will not damage property.
- Large suction cups provide an extremely strong hold.
- Release levers make installing and removing the suction cup grab bars quick and easy.
- Color indicator shows "safe secure" suction or "re-affix" suction.
- Limited Lifetime Warranty.















RED/GREEN COLOR INDICATORS SHOW "SAFE SECURE" SUCTION OR "RE-AFFIX" SUCTION.

## CAUTION: THE SUCTION CUP GRAB BARS ARE TO BE USED AS BALANCE ASSIST ONLY. THEY ARE NOT FOR BODY WEIGHT LEVERAGE.

| SPECIFICATIONS |        | *Important Notice: Item numbers that display an asterisk (*) reflect an item that will be discontinued or package change. |                    |
|----------------|--------|---------------------------------------------------------------------------------------------------------------------------|--------------------|
| Item #         | Length | Product<br>Weight                                                                                                         | Shipping<br>Weight |
| 13082-1        | 12″    | .4 lbs.