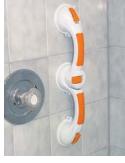

## Suction Cup Grab Bars

 13082-1
 12" Grab Bar, 1/cs

 13082-3
 12" Grab Bar, Retail, 3/cs

 13084-1
 19 <sup>3</sup>/4" Dual Grab Bar, Rotating, 1/cs

 13084-3
 19 <sup>3</sup>/4" Dual Grab Bar, Rotating, Retail, 3/cs

## FEATURES:

- Installs and is removable without tools or professional installation.
- Will not damage property.
- Large suction cups provide an extremely strong hold.
- Release levers make installing and removing the suction cup grab bars quick and easy.
- Color indicator shows "safe secure" suction or "re-affix" suction.
- Limited Lifetime Warranty.