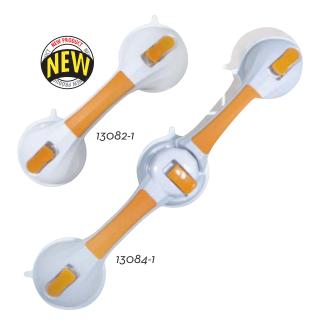

## Suction Cup Grab Bars

 13082-1
 12" Grab Bar, 1/cs

 13082-3
 12" Grab Bar, Retail, 3/cs

 13084-1
 19 <sup>3</sup>/4" Dual Grab Bar, Rotating, 1/cs

 13084-3
 19 <sup>3</sup>/4" Dual Grab Bar, Rotating, Retail, 3/cs

## FEATURES:

- Installs and is removable without tools or professional installation.
- Will not damage property.
- Large suction cups provide an extremely strong hold.
- Release levers make installing and removing the suction cup grab bars quick and easy.
- Color indicator shows "safe secure" suction or "re-affix" suction.
- Limited Lifetime Warranty.