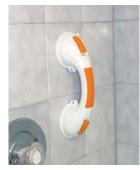

## Suction Cup Grab Bars

 13082-1
 12" Grab Bar, 1/cs

 13082-3
 12" Grab Bar, Retail, 3/cs

 13084-1
 19 <sup>3</sup>/4" Dual Grab Bar, Rotating, 1/cs

 13084-3
 19 <sup>3</sup>/4" Dual Grab Bar, Rotating, Retail, 3/cs

## FEATURES:

- Installs and is removable without tools or professional installation.
- Will not damage property.
- Large suction cups provide an extremely strong hold.
- Release levers make installing and removing the suction cup grab bars quick and easy.
- Color indicator shows "safe secure" suction or "re-affix" suction.
- Limited Lifetime Warranty.