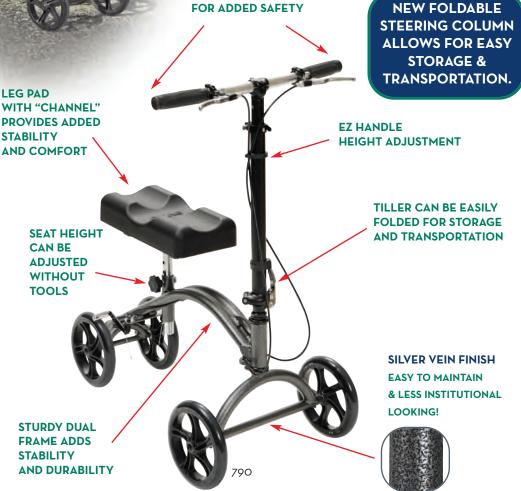

## **FEATURES:**

- Knee walker can be steered for increased maneuverability.
- Ideal for individuals recovering from foot surgery, breaks, sprains, amputation and ulcers of the foot.
- Deluxe dual braking system.
- Aluminum frame is lightweight and durable.
- Tool free height adjustment.
- 8" casters are ideal for indoor/outdoor use.
- Limited Lifetime Warranty.
  Lifetime Warranty on brake cable.

**DUAL HAND BRAKES** 

## **SPECIFICATIONS**

| Item # | Handle<br>Height<br>(highest) | Handle<br>Height<br>(lowest) | Unit<br>Width | Unit<br>Depth | Knee Pad<br>Height<br>(highest) | Knee Pad<br>Height<br>(lowest) | Pad<br>Width | Pad<br>Depth | Product<br>Weight | Carton<br>Shipping<br>Weight | Weight<br>Limit |
|--------|-------------------------------|------------------------------|---------------|---------------|---------------------------------|--------------------------------|--------------|--------------|-------------------|------------------------------|-----------------|
| 790    | 37.75"                        | 33.5"                        | 17"           | 31.5"         | 22"                             | 19"                            | 7"           | 14.25"       | 22.75 lbs.        | 29 lbs.                      | 300 lbs.        |