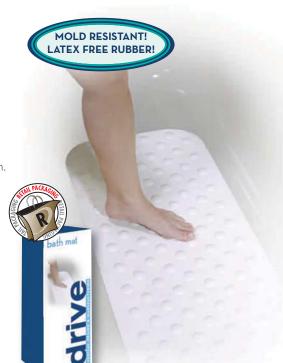

# Available Bath Mat

12950 12951

### Large, White, (15,75" x 35.5"), 1/bx Medium, White, (15,75" x 27.5"), 1/bx

### FEATURES:

- Mat is held securely by multiple suction cups.
- Extra long bath mat adds safety and security by providing a large, slip proof surface in the bath.
- Soft rubber mat is easy to clean and roll up for storage.
- Mat has a contour cut design to fit around drain.
- Mold resistant latex free rubber.
- 90 Day Limited Warranty.

12950

| SPECIFICATIONS |         |        |                   |                              |                 |
|----------------|---------|--------|-------------------|------------------------------|-----------------|
| Item #         | Width   | Length | Product<br>Weight | Carton<br>Shipping<br>Weight | Weight<br>Limit |
| 12023          | 14.5 "  | 30.5 " | 5.5 lbs.          | 7 lbs.                       | 250 lbs.        |
| 12950          | 15.75 " | 35.5 " | 5 lbs.            | 7 lbs.                       | Unlimited       |
| 12951          | 15.75 " | 27.5 " | 4.5 lbs.          | 6 lbs.                       | Unlimited       |