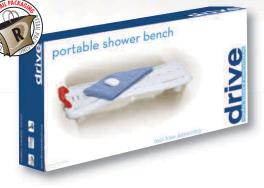

## Available Portable Shower Bench

### 12023

#### **FEATURES:**

- One-piece shower bench adds convenience, comfort and safety to the bathroom.
- It is portable for easy storage and travel.

White, 1/cs

- Handle provides additional safety and stability for the user.
- Rubber stops help protect tub from scratches.
- Drain holes prevent pooling.
- Limited Lifetime Warranty.

12023