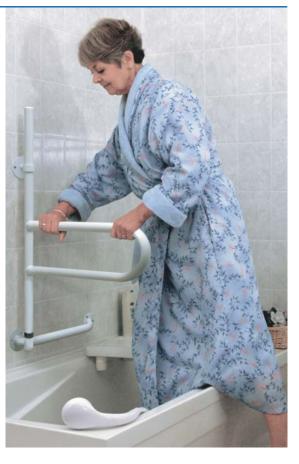

### Safe Bathtub Entry.

Dual rail extends 20" / 51 cm from wall to provide a weight bearing surface for safe entry and exit from the bathtub.

### Easily Installs Like A Grab Bar.

Mounts securely to structural studs, with 3 contact points for added stength. Bottom grab bar is reversible for left or right side installation.