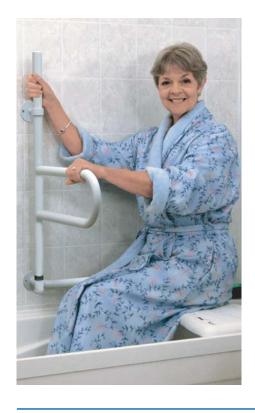

## 5 Locking Positions.

Lift to unlock dual rail, keep rail up to move freely, let rail down to securely lock in place. Stand to shower, lean over to adjust shower controls or use when lowering into the tub. Easy to use ladder-like support for getting on / off the toilet.