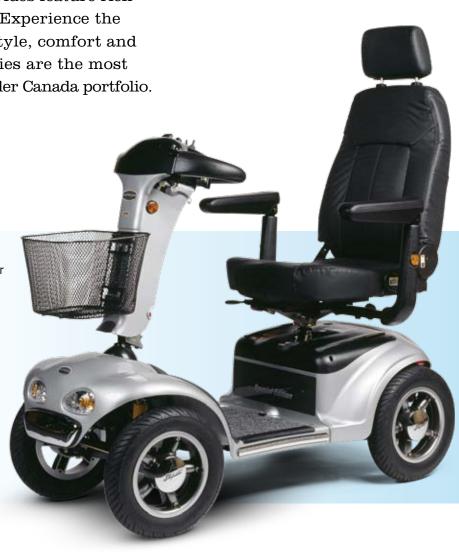

## Crown 889<sup>SL/SE</sup>

## Luxury scooter

Shoprider's Crown 889<sup>SL/SE</sup> provides feature rich luxury in personal mobility. Experience the outdoors in unprecedented style, comfort and performance. The Crown Series are the most popular scooters in the Shoprider Canada portfolio.

- > **Special Edition** Shoprider 4-wheel scooter
- > Delta tiller with 2-speed (hi-lo)
- > 2HP motor with 13.5 inch tires
- > Full suspension, full light package
- > 50AH batteries with 4A charger
- > Available colours: red, black or silver

## 889<sup>SL/SE</sup>

Weight capacity Dimensions LXWXH Total wt. w/bat. Motor Speed Battery Tire 24v chrgr Driving dist. Turning radius Safe climbo Specs 889<sup>SL/SE</sup> 158kg/350lbs 49"x 24"x 45" 100kg/220lbs 2.0нр 15крн/9.45мрн 2 х 50ан 4 x 13.5" 4amp/hr 40km/25m 1500mm/59" 9°/15% All specifications subject to change without notice.