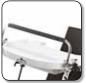

### Adjustable plate

Height-adjustable for correct positioning.

Side slot wedges for shaping of the base plate.