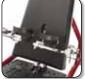

#### Castors with locks

Secure the Caribou for safe transfers.

The Caribou is a new standing frame. The frame supports the prone or supine position. The Caribou can move from a horizontal to a vertical position and is designed to assist standing in people with a wide range of conditions, including spasticity, contractures and circulatory problems.