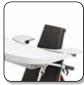

#### Verticalhorizontal tilt

The Caribou tilts from vertical to horizontal. The horizontal position makes it easier for the carer and less stressful for the user to be placed into position.