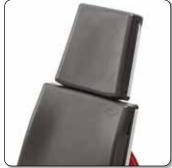

### Adjustable plate

Height-adjustable for correct positioning.

Side slot wedges for shaping of the base plate.