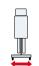

### Adjustable plate

Height-adjustable for correct positioning.

Side slot wedges for shaping of the base plate.