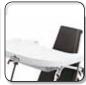

### Adjustable plate

Height-adjustable for correct positioning.

Side slot wedges for shaping of the base plate.