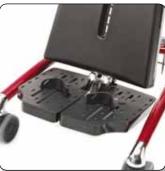

#### Castors with locks

Secure the Caribou for safe transfers.

The Caribou is a new standing frame. The frame supports the prone or supine position. The Caribou can move from a horizontal to a vertical position and is designed to assist standing in people with a wide range of conditions, including spasticity, contractures and circulatory problems.