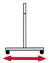

#### Castors with locks

Secure the Caribou for safe transfers.

The Caribou is a new standing frame. The frame supports the prone or supine position. The Caribou can move from a horizontal to a vertical position and is designed to assist standing in people with a wide range of conditions, including spasticity, contractures and circulatory problems.