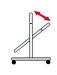

#### Verticalhorizontal tilt

The Caribou tilts from vertical to horizontal. The horizontal position makes it easier for the carer and less stressful for the user to be placed into position.