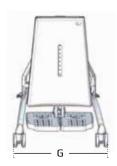

Tray with bowl and cover

Arm rests for tray

Toybar for tray

Grip handle for tray

| Measurements                  |                     |                      |                   |                      |
|-------------------------------|---------------------|----------------------|-------------------|----------------------|
|                               | Size 1              | Size 2               | Size 3            | Size 4               |
|                               | cm (inch)           | cm (inch)            | cm (inch)         | cm (inch)            |
|                               |                     |                      |                   |                      |
| Frame width (G)               | 51 (20")            | 57 (22½)             | 65 (251/4")       | 75 (29¼")            |
| Frame length (H)              | 75 (291/4")         | 92 (36)              | 111 (431/4")      | 111 (431/4")         |
| Height, vertical (I)          | 46-57 (18-22½")     | 53-64 (203/4-251/4") | 68-79 (263/4-31") | 88-99 (34³¼-39")     |
| Height, horizontal (I1)       | 70 (27½")           | 70 (27½")            | 80 (31½")         | 80 (31½")            |
| Height from floor to frame    | 17 (6³¼")           | 18 (7")              | 18 (7")           | 18 (7")              |
| Basis plate width, top-bottom | 25-32 (93/4-121/2") | 30-38 (113/4-15")    | 35-46 (133/4-18") | 40-55 (153/4-213/4") |
| Basis plate height            | 43 (17")            | 50 (19¾")            | 65 (25½")         | 85 (331½")           |
| Angling                       | 0-87°               | 0-87°                | 0-87°             | 0-87°                |
| Foot plate angling            | -10 to 10°          | -10 to 10°           | -10 to 10°        | -10 to 10°           |
| Weight wo/ power              | 20.5 kg (45.2lb)    | 24 kg (53lb)         | 30.5 kg (67.2lb)  | 35 kg (77.2lb)       |
| Weight w/ power               | 22.5 kg (49.6lb)    | 25.5kg (56.2lb)      | 32.5 kg (71.7lb)  | 37 kg (41.6 lb)      |
| Max. load                     | 40 kg (88.2lb)      | 60 kg (132.2lb)      | 80 kg (176.4lb)   | 100 kg (220.5lb)     |
|                               |                     |                      |                   |                      |