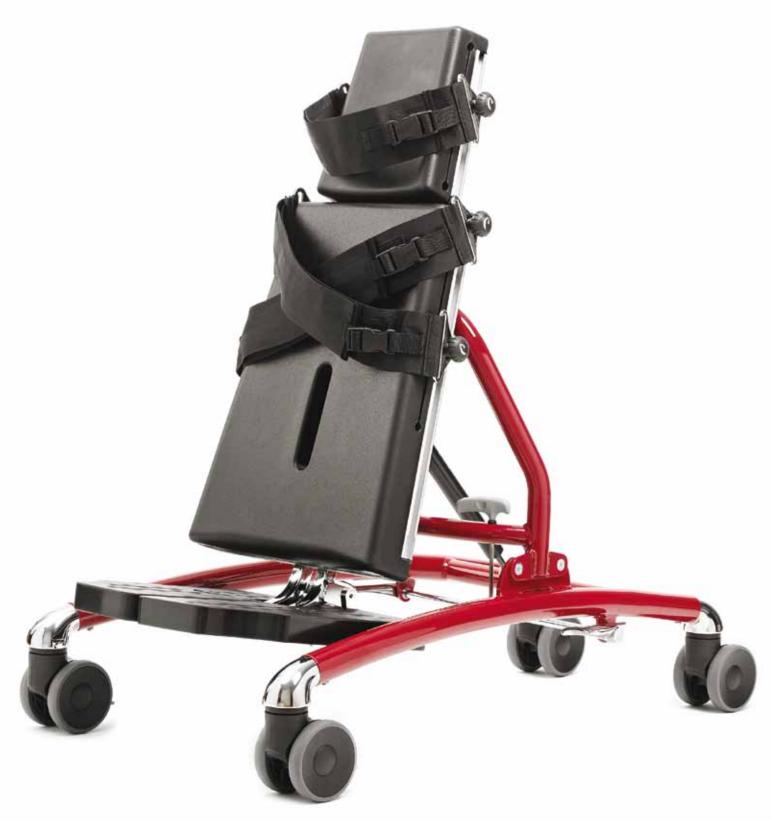

#### Verticalhorizontal tilt

The Caribou tilts from vertical to horizontal. The horizontal position makes it easier for the carer and less stressful for the user to be placed into position.

### Adjustable plate

Height-adjustable for correct positioning.

Side slot wedges for shaping of the base plate.

#### Parted foot plates

The foot plates allow positioning and support from almost any angle.

#### Castors with locks

Secure the Caribou for safe transfers.

The Caribou is a new standing frame. The frame supports the prone or supine position. The Caribou can move from a horizontal to a vertical position and is designed to assist standing in people with a wide range of conditions, including spasticity, contractures and circulatory problems.

The Caribou is built with a base board. A series of optional top supports are available to provide the optimum freedom of movement. A wide range of accessories are also available to meet the specific needs of the user.