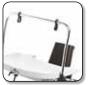

Tray with bowl and cover

Arm rests for tray

Toybar for tray

Grip handle for tray

| Measurements                  |                     |                      |                   |                      |
|-------------------------------|---------------------|----------------------|-------------------|----------------------|
|                               | Size 1              | Size 2               | Size 3            | Size 4               |
|                               | cm (inch)           | cm (inch)            | cm (inch)         | cm (inch)            |
|                               |                     |                      |                   |                      |
| Frame width (G)               | 51 (20")            | 57 (22½)             | 65 (251/4")       | 75 (29¼")            |
| Frame length (H)              | 75 (291/4")         | 92 (36)              | 111 (431/4")      | 111 (431/4")         |
| Height, vertical (I)          | 46-57 (18-22½")     | 53-64 (203/4-251/4") | 68-79 (263/4-31") | 88-99 (34³¼-39")     |
| Height, horizontal (I1)       | 70 (27½")           | 70 (27½")            | 80 (31½")         | 80 (31½")            |
| Height from floor to frame    | 17 (6³¼")           | 18 (7")              | 18 (7")           | 18 (7")              |
| Basis plate width, top-bottom | 25-32 (93/4-121/2") | 30-38 (113/4-15")    | 35-46 (133/4-18") | 40-55 (153/4-213/4") |
| Basis plate height            | 43 (17")            | 50 (19¾")            | 65 (25½")         | 85 (331½")           |
| Angling                       | 0-87°               | 0-87°                | 0-87°             | 0-87°                |
| Foot plate angling            | -10 to 10°          | -10 to 10°           | -10 to 10°        | -10 to 10°           |
| Weight wo/ power              | 20.5 kg (45.2lb)    | 24 kg (53lb)         | 30.5 kg (67.2lb)  | 35 kg (77.2lb)       |
| Weight w/ power               | 22.5 kg (49.6lb)    | 25.5kg (56.2lb)      | 32.5 kg (71.7lb)  | 37 kg (41.6 lb)      |
| Max. load                     | 40 kg (88.2lb)      | 60 kg (132.2lb)      | 80 kg (176.4lb)   | 100 kg (220.5lb)     |
|                               |                     |                      |                   |                      |