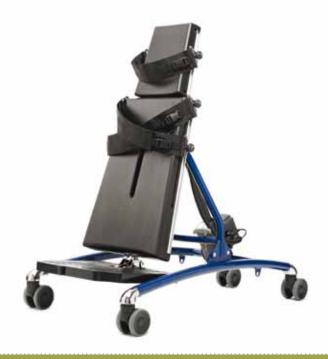

#### Castors with locks

Secure the Caribou for safe transfers.

The Caribou is a new standing frame. The frame supports the prone or supine position. The Caribou can move from a horizontal to a vertical position and is designed to assist standing in people with a wide range of conditions, including spasticity, contractures and circulatory problems.

The Caribou is built with a base board. A series of optional top supports are available to provide the optimum freedom of movement. A wide range of accessories are also available to meet the specific needs of the user.

The Caribou is available in four sizes and suitable for children between the ages of 1-18.

0 to 87° max 100 kg 51-75 cm