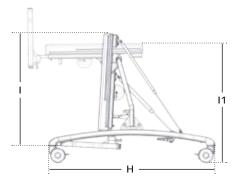

Tray with bowl and cover

Arm rests for tray

Toybar for tray

Grip handle for tray

| Measurements                  |                     |                      |                   |                      |
|-------------------------------|---------------------|----------------------|-------------------|----------------------|
|                               | Size 1              | Size 2               | Size 3            | Size 4               |
|                               | cm (inch)           | cm (inch)            | cm (inch)         | cm (inch)            |
|                               |                     |                      |                   |                      |
| Frame width (G)               | 51 (20")            | 57 (22½)             | 65 (251/4")       | 75 (29¼")            |
| Frame length (H)              | 75 (291/4")         | 92 (36)              | 111 (431/4")      | 111 (431/4")         |
| Height, vertical (I)          | 46-57 (18-22½")     | 53-64 (203/4-251/4") | 68-79 (263/4-31") | 88-99 (34³¼-39")     |
| Height, horizontal (I1)       | 70 (27½")           | 70 (27½")            | 80 (31½")         | 80 (31½")            |
| Height from floor to frame    | 17 (6³¼")           | 18 (7")              | 18 (7")           | 18 (7")              |
| Basis plate width, top-bottom | 25-32 (93/4-121/2") | 30-38 (113/4-15")    | 35-46 (133/4-18") | 40-55 (153/4-213/4") |
| Basis plate height            | 43 (17")            | 50 (19¾")            | 65 (25½")         | 85 (331½")           |
| Angling                       | 0-87°               | 0-87°                | 0-87°             | 0-87°                |
| Foot plate angling            | -10 to 10°          | -10 to 10°           | -10 to 10°        | -10 to 10°           |
| Weight wo/ power              | 20.5 kg (45.2lb)    | 24 kg (53lb)         | 30.5 kg (67.2lb)  | 35 kg (77.2lb)       |
| Weight w/ power               | 22.5 kg (49.6lb)    | 25.5kg (56.2lb)      | 32.5 kg (71.7lb)  | 37 kg (41.6 lb)      |
| Max. load                     | 40 kg (88.2lb)      | 60 kg (132.2lb)      | 80 kg (176.4lb)   | 100 kg (220.5lb)     |
|                               |                     |                      |                   |                      |