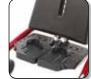

#### Castors with locks

Secure the Caribou for safe transfers.

The Caribou is a new standing frame. The frame supports the prone or supine position. The Caribou can move from a horizontal to a vertical position and is designed to assist standing in people with a wide range of conditions, including spasticity, contractures and circulatory problems.