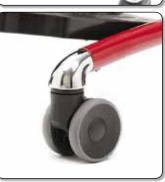

#### Castors with locks

Secure the Caribou for safe transfers.

The Caribou is a new standing frame. The frame supports the prone or supine position. The Caribou can move from a horizontal to a vertical position and is designed to assist standing in people with a wide range of conditions, including spasticity, contractures and circulatory problems.