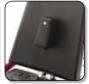

#### Verticalhorizontal tilt

The Caribou tilts from vertical to horizontal. The horizontal position makes it easier for the carer and less stressful for the user to be placed into position.