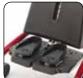

#### Parted foot plates

The foot plates allow positioning and support from almost any angle.