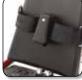

### Adjustable plate

Height-adjustable for correct positioning.

Side slot wedges for shaping of the base plate.