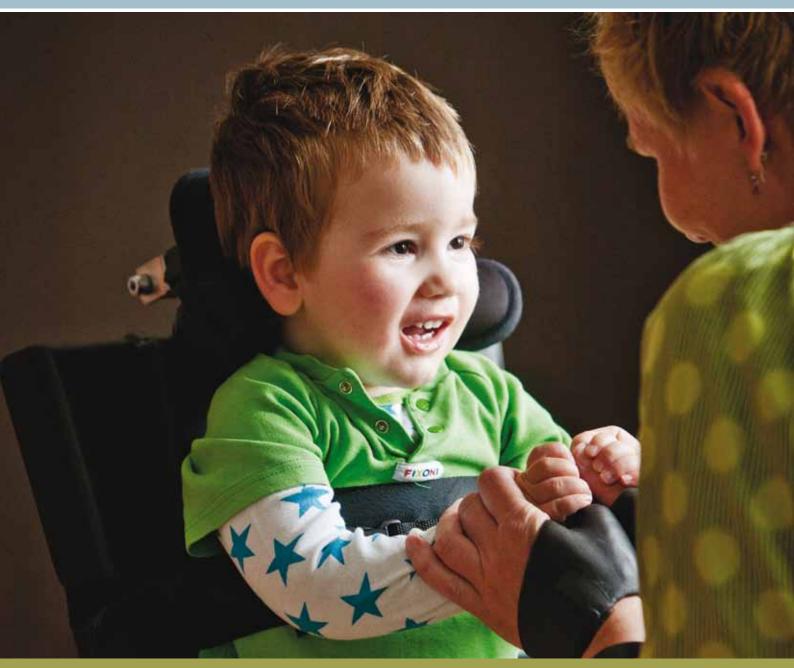

#### Castors with locks

Secure the Caribou for safe transfers.

The Caribou is a new standing frame. The frame supports the prone or supine position. The Caribou can move from a horizontal to a vertical position and is designed to assist standing in people with a wide range of conditions, including spasticity, contractures and circulatory problems.