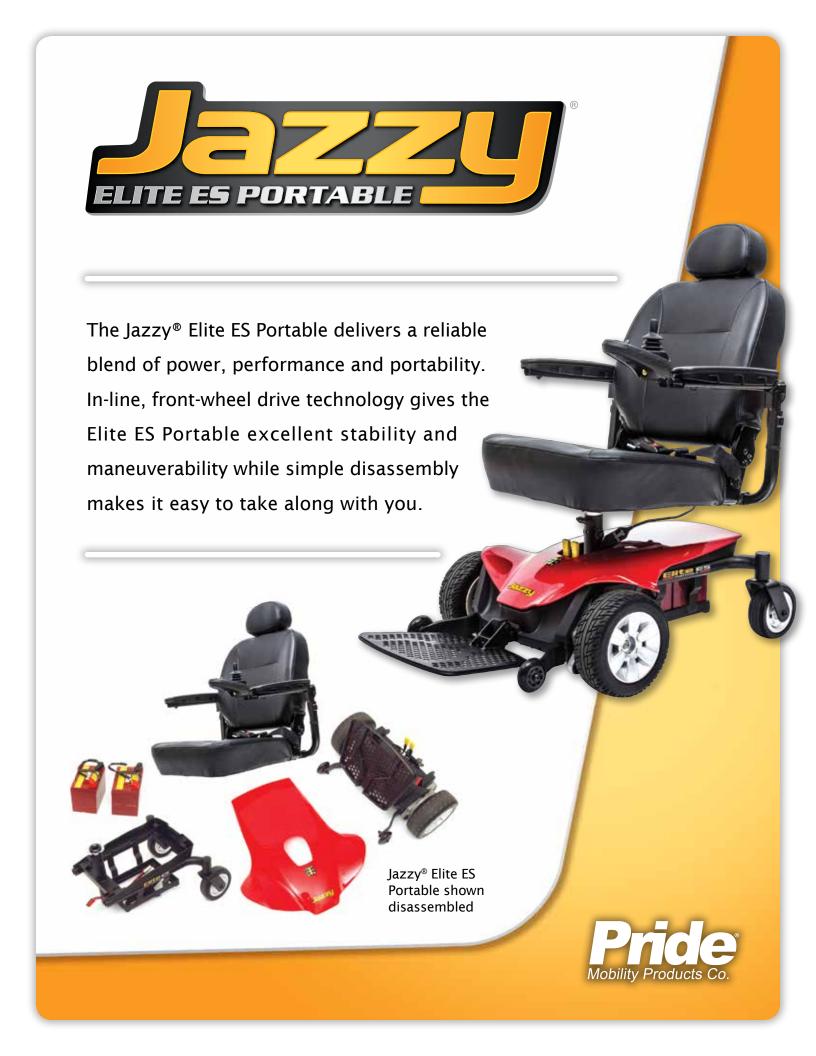

#### **Features**

- · Easy disassembly for convenient transport
- · In-line, front-wheel drive technology
- 40 amp, PG GC 3 controller
- · Simple main frame design for easy serviceability