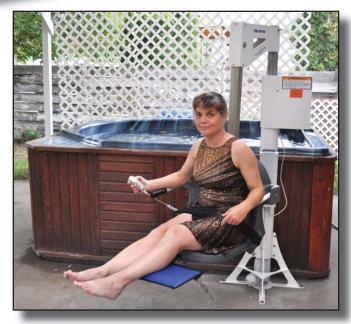

## The Pro Spa 40 Lift™ Item# F-006PSLB

The Pro Spa 40 Lift<sup>™</sup> is a fully powered, ADA compliant\* lift designed especially for use with above ground spas and pools with wall heights of 20" up to 40".

The lift provides easy access at the push of a button and is constructed of low carbon stainless steel and protected with a durable white epoxy powder coated finish.

Field measurements are required.

## Clears walls up to 40" high!

- 400 Pound (181 kg) weight capacity
- ADA compliant for walls up to 37" high
- Clears walls up to 40" high, 14" thick
- Rechargeable battery operation with charger
- Submergible hand held remote
- Pull out leg rest
- Dual flip up arms
- Limited lifetime structural warranty