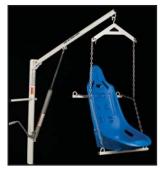

## The Power EZ™ Pool Lift

Item# F-03PEZ

The Power EZ™ Lift is a great economical choice for individuals needing to gain access to their pool or spa.

The Power EZ™ Lift provides a fully automatic actuator to raise and lower with 360° manual rotation. The lift can accommodate spa walls up to 26 inches (66cm) high and can be set back up to 20 inches (50cm) from the pool edge.

The Power EZ™ Lift now comes with a rotation bar to allow attendant greater ease in rotating the unit.