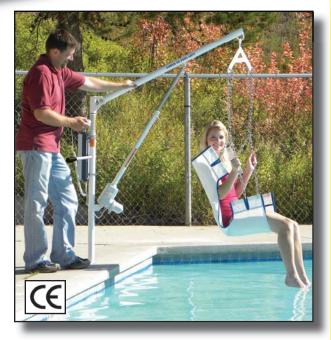

## The Power EZ™ Pool Lift

Item# F-03PEZ

The Power EZ™ Lift is a great economical choice for individuals needing to gain access to their pool or spa.

The Power EZ™ Lift provides a fully automatic actuator to raise and lower with 360° manual rotation. The lift can accommodate spa walls up to 26 inches (66cm) high and can be set back up to 20 inches (50cm) from the pool edge.

The Power EZ™ Lift now comes with a rotation bar to allow attendant greater ease in rotating the unit.